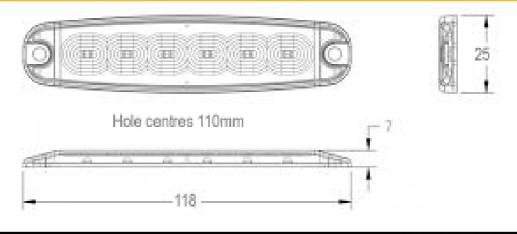

## **COMMANDER GRILL LIGHTS**

At only 7mm these are one of thinnest grill lights available, great for those tight spots and /or achieving a sleek professional look. Ultra-thin they may be, but don't be fooled, 6 x next generation 3w LEDs means these light pack a mighty punch. Wire multiple lights together for synchronised operation. Program them to flash simultaneously or to alternate flash.



- Multi voltage: DC 9-30V
- 6 x 3w LEDS
- Certified EMI free
- High and low intensity
- Extremely low current draw, less than 1amp
- 20 flash patterns, with memory function

TRAXION

- Simultaneous or alternating synchronisation
- IP67
- 3 year warranty

Compliance with ECE R65 Class 2 XA2, ECE R10, CISPR 25 class 3,

w. traxion.co.nz

## DIMENSIONS



p. 09 414 1137

e. sales@traxion.co.nz