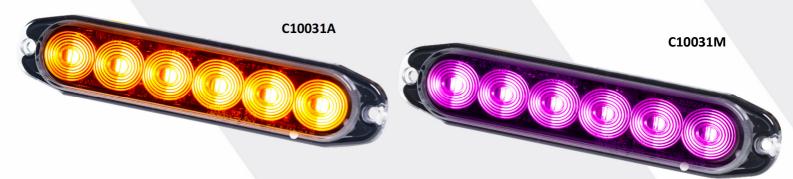

## **COMMANDER GRILL LIGHTS**

At only 7mm these are one of thinnest grill lights available, great for those tight spots and /or achieving a sleek professional look. Ultra-thin they may be, but don't be fooled, 6 x next generation 3w LEDs means these light pack a mighty punch. Wire multiple lights together for synchronised operation. Program them to flash simultaneously or to alternate flash.

- Multi voltage: DC 9-30V
- 6 x 3w LEDS
- Certified EMI free
- High and low intensity
- Extremely low current draw, less than 1amp
- 20 flash patterns, with memory function

TRAXION

- Simultaneous or alternating synchronisation
- IP67
- 3 year warranty